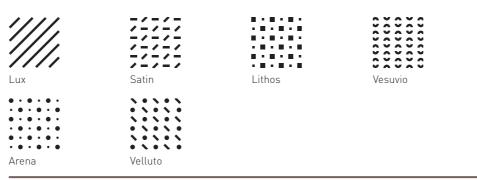

A revolutionary material with unique qualities, the result of years of research and a journey which has led to 25 patents. Lapitec® is the only sintered stone in the world, a timeless surface that is 100% natural, composed of a selected mixture of the purest minerals, ideal for embellishing any room. Lapitec® is a full body material, identical on the inside and outside with no prints on the surface. It is produced in large format slabs, in different thicknesses, and is recognised in the world of design for reinterpreting cladding, flooring, spas, swimming pools, kitchen tops, yachts and bathrooms with an essential style.





## Essenza Collection



## Musa Collection



## Finishes



## Thicknesses

12, 20, 30 mm