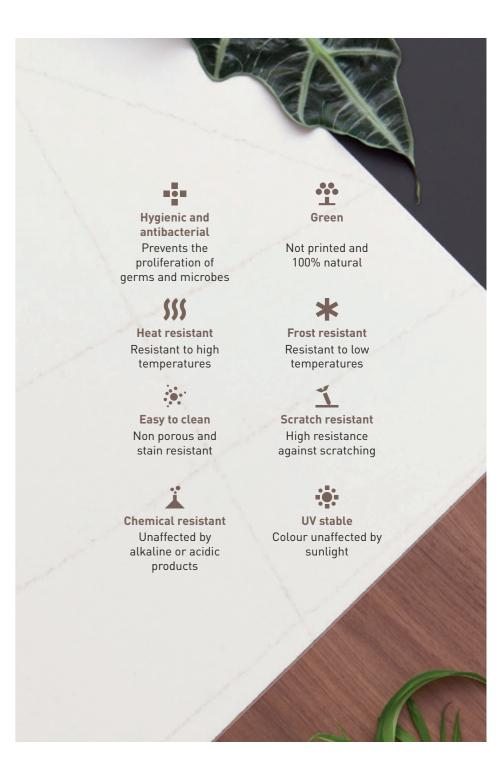

A revolutionary material with unique qualities, the result of years of research and a journey which has led to 25 patents. Lapitec® is the only sintered stone in the world, a timeless surface that is 100% natural, composed of a selected mixture of the purest minerals, ideal for embellishing any room. Lapitec® is a full body material, identical on the inside and outside with no prints on the surface. It is produced in large format slabs, in different thicknesses, and is recognised in the world of design for reinterpreting cladding, flooring, spas, swimming pools, kitchen tops, yachts and bathrooms with an essential style.